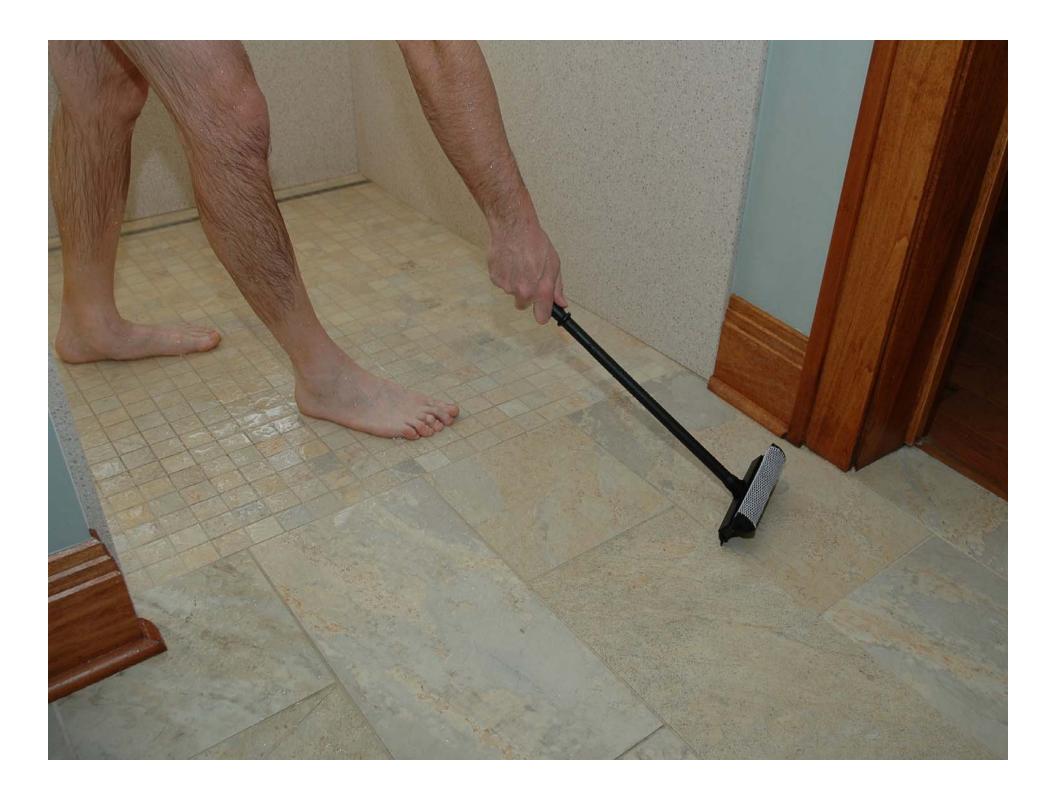

## Universal Design Shower Features for Safety

- Floor sloped to remove water
- Drain on rear wall
- Non-slip ceramic tile floor

Balance Bar

- Comfort height 17 to 19" from the floor
- Install center of toilet ring 18" from side wall
- Dual flush
- Low water use 1.1 to 1.28 gallons per flush