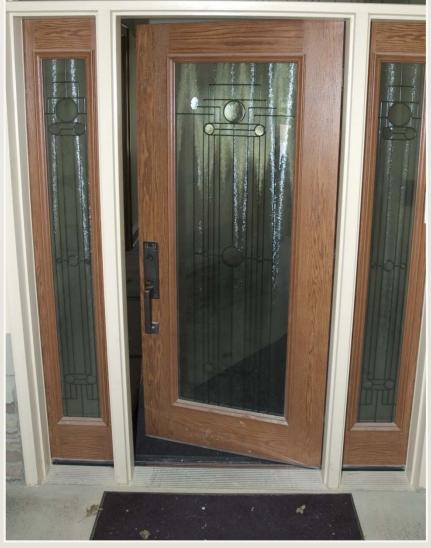

e Rossetti, 44, of and pinned under the limb, Her by a falling tree limb Saturday. Gahanna, is listed in serious husband wasn't injured.

condition at Grant Medical

Rossetti had been flown to the Columbus facility by MedFlight after the 5:45 p.m. accident. Rossetti and her hus were riding their bicy the path about a mil Granville when down and she w

GRANVILLE - A 44-year-old its limbs, according

She was struck in the head













Universal Design Living Laboratory
The National Demonstration Home & Garden
www.UDLL.com

# Green Building Certification Programs







# Universal Design Certification Programs









# Front Entry



Welcoming Approachable Gentle grade Protected from weather Smooth ride No step entry Motion light







# Multiple Door Peep Holes Level Threshold







# Front Entry & Landscape Bed



## Back side of the home



# 6' Overhang & Drainage Away from the Home





# Kitchen

Ease of use for all Safety Independence



# Perimeter countertop



#### Foot rest must clear toe kick



### Microwave and Oven



# Knee Space Under Cooktop





In counter steamer/pasta cooker with drain

Pot filler

# Deep Drawers



#### Pull Out Pantry & Cabinet Hardware



- Don't just focus on the shape Ex. "C", "D", lever
- Focus on the:
  - Size
  - Orientation
  - Placement
  - Finish
  - Embellishments





## Knee Space Under Sink

## Raised Dishwasher





#### Bathroom

Daylight Motion sensor LED lights Low maintenance Independence Safety Comfort Spa experience





#### **Curbless Shower**



- ¾" Plywood grab bar reinforcement
- 2" X 8" for shower sea