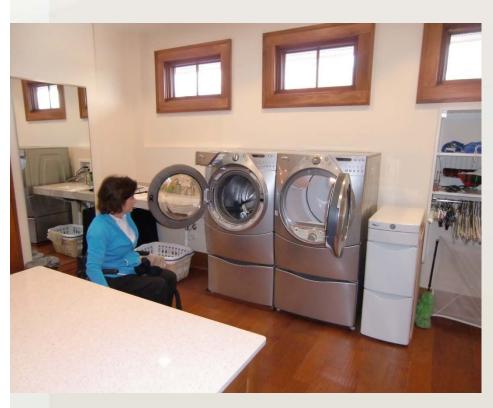

## Wardrobe Universal Design Features

Front loading washer/dryer on pedestals

Full length mirror Low hanging rod

Roll under sink