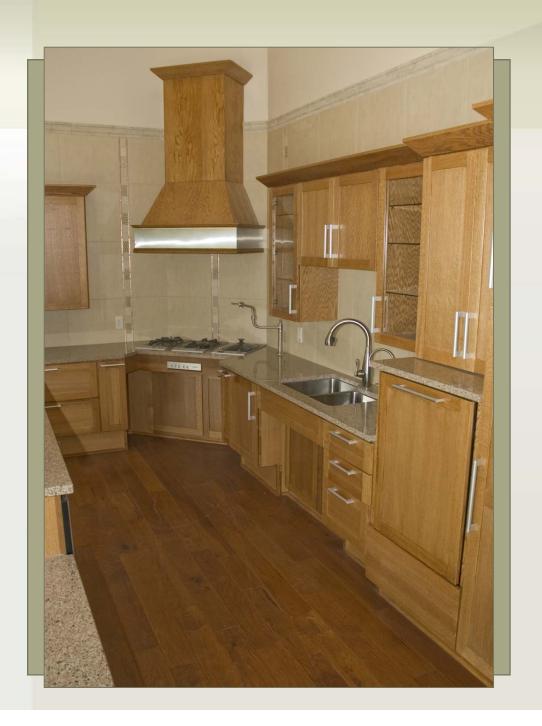

us husband wasn't injured.

condition at Grant Medical

Rossetti had been flown to the Columbus facility by MedFlight after the 5:45 p.m. accident. Rossetti and her hus were riding their bicy the path about a mil Granville when down and she w

GRANVILLE - A 44-year-old its limbs, according

She was struck in the head













Universal Design Living Laboratory
The National Demonstration Home & Garden
www.UDLL.com

# Green Building Certification Programs







# Universal Design Certification Programs









# Front Entry



Welcoming Approachable Gentle grade Protected from weather Smooth ride No step entry Motion light







# Multiple Door Peep Holes Level Threshold







# Front Entry & Landscape Bed



## Back side of the home



# 6' Overhang & Drainage Away from the Home





# Kitchen

Ease of use for all Safety Independence



# Perimeter countertop



#### Foot rest must clear toe kick



### Microwave and Oven



# Knee Space Under Cooktop





In counter steamer/pasta cooker with drain

Pot filler

# Deep Drawers



#### Pull Out Pantry & Cabinet Hardware



- Don't just focus on the shape Ex. "C", "D", lever
- Focus on the:
  - Size
  - Orientation
  - Placement
  - Finish
  - Embellishments





## Knee Space Under Sink

## Raised Dishwasher





#### Bathroom

Daylight Motion sensor LED lights Low maintenance Independence Safety Comfort Spa experience





#### **Curbless Shower**



- ¾" Plywood grab bar reinforcement
- 2" X 8" for shower seat reinforcement
- Soap niche recessed in wall

#### Universal Design Shower Features



- Grab bar
- Adjustabl