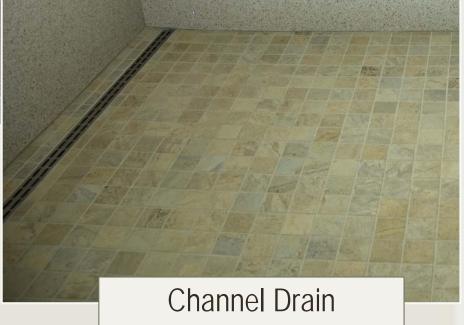

#### **Channel Drain**

## Universal Design Shower Features for Safety

- Floor sloped to remove water
- Drain on rear wall
- Non-slip ceramic tile floor

Balance Bar

- Comfort height 17 to 19" from the floor
- Install center of toilet ring 18" from side wall
- Dual flush
- Low water use 1.1 to 1.28 gallons per flush