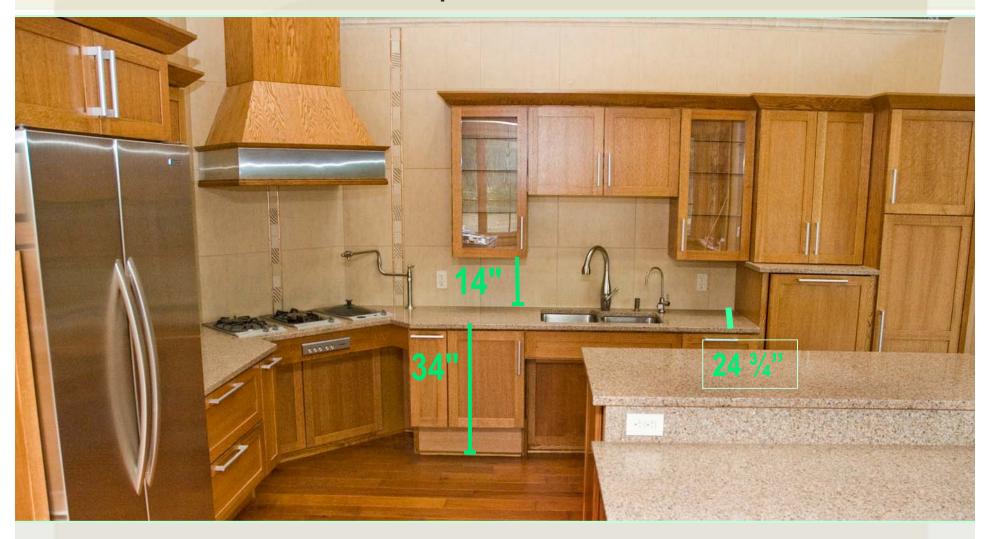

to the Columbus facility by MedFlight after the 5:45 p.m. accident. Rossetti and her hus were riding their bicy the path about a mil Granville when down and she w

GRANVILLE - A 44-year-old its limbs, according

She was struck in the head













Universal Design Living Laboratory
The National Demonstration Home & Garden
www.UDLL.com

# Green Building Certification Programs







# Universal Design Certification Programs









# Front Entry



Welcoming Approachable Gentle grade Protected from weather Smooth ride No step entry Motion light







# Multiple Door Peep Holes Level Threshold







# Front Entry & Landscape Bed



## Back side of the home



# 6' Overhang & Drainage Away from the Home





# Kitchen

Ease of use for all Safety Independence



# Perimeter countertop



#### Foot rest must clear toe kick



### Microwave and Oven



# Knee Space Under Cooktop





In counter steamer/pasta cooker with drain

Pot filler

# Deep Drawers



#### Pull Out Pantry & Cabinet Hardware



- Don't just focus on the shape Ex. "C", "D", lever
- Focus on the:
  - Size
  - Orientation
  - Placement
  - Finish
  - Embellishments





## Knee Space Under Sink

## Raised Dishwasher





#### Bathroom

Daylight Motion sensor LED lights Low maintenance Independence Safety Comfort Spa experience





#### **Curbless Shower**



- ¾" Plywood grab bar reinforcement
- 2" X 8" for shower seat reinforcement
- Soap niche recessed in wall

#### Universal Design Shower Features



- Grab bar
- Adjustable height nozzle
- Lever handle faucet
- Pre-set temperature control
- Shelves fo