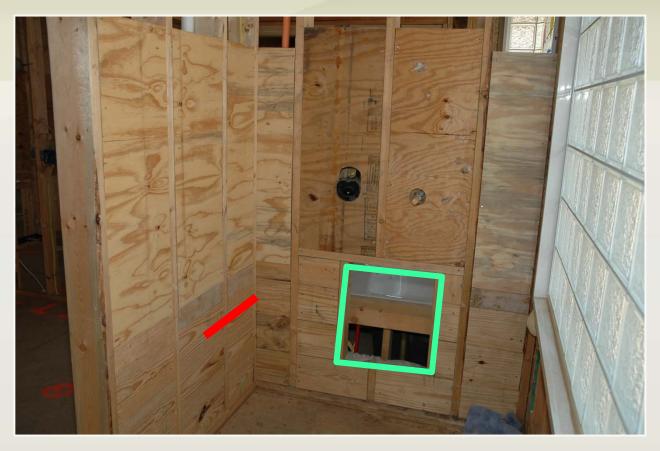

#### **Curbless Shower**

- ¾" Plywood grab bar reinforcement
- 2" X 8" for shower seat reinforcement
- Soap niche recessed in wall