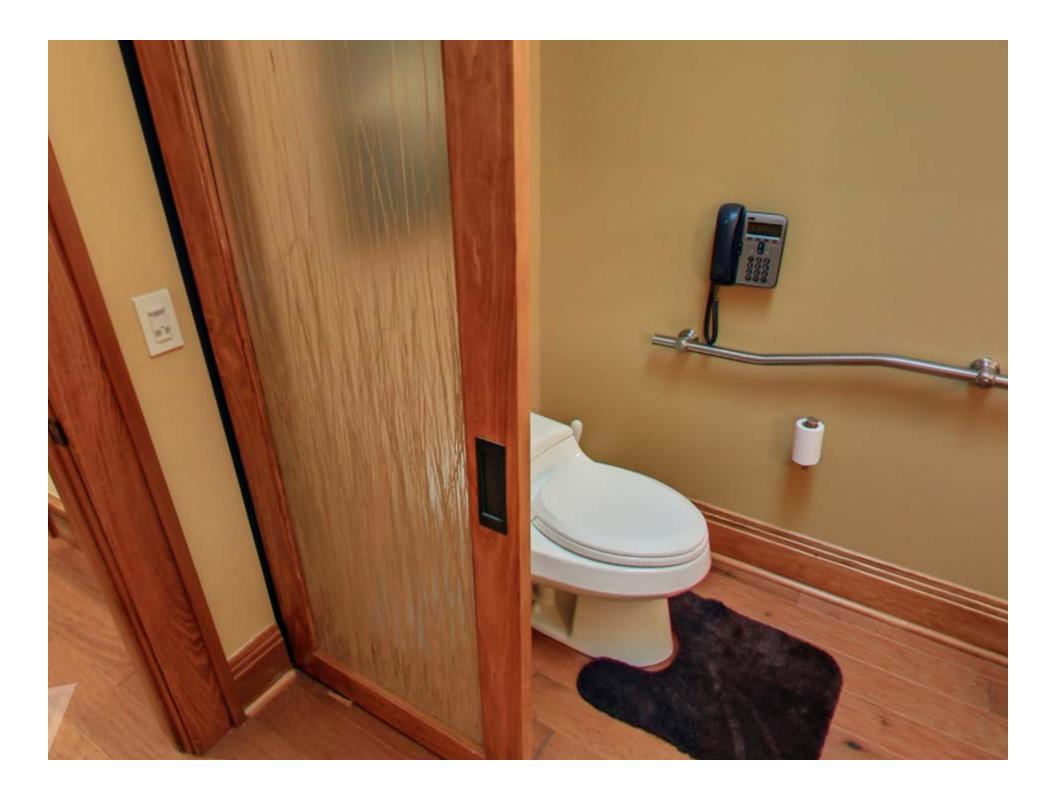

## Universal Design Shower Features for Safety

- Floor sloped to remove water
- Drain on rear wall
- Non-slip ceramic tile floor

Balance Bar

- Comfort height 17 to 19" from the floor
- Install center of toilet ring 18" from side wall
- Dual flush
- Low water use 1.1 to 1.28 gallons per flush