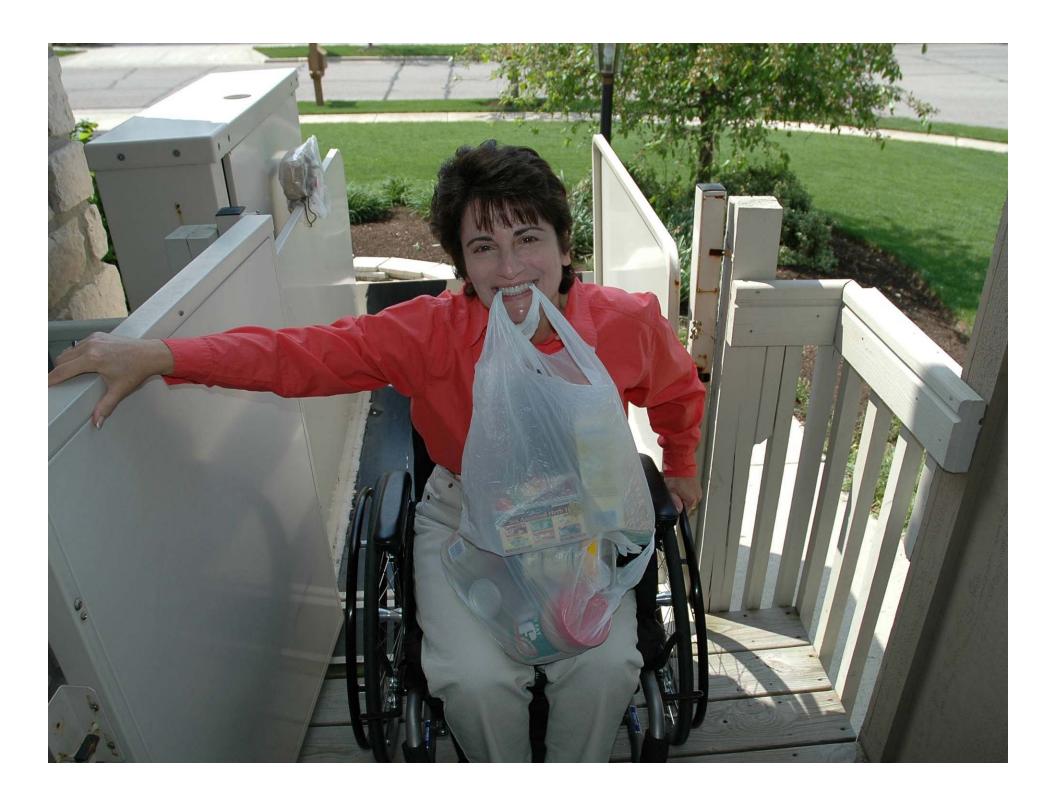

# "Ny life changed in an instant."

unpredicted, unprecedented, irreversible change

#### Woman hit by tree limb remains hospitalized

woman remains hospitalized in Granville Fire Chief Columbus after being injured Schafer. Rose Marie Rossetti, 44, of and pinned under the limb, Her by a falling tree limb Saturday. Gahanna, is listed in serious husband wasn't injured.

condition at Grant Medical

Rossetti had been flown to the Columbus facility by MedFlight after the 5:45 p.m. accident. Rossetti and her hus were riding their bicy the path about a mil Granville when down and she w

GRANVILLE - A 44-year-old its limbs, according

She was struck in the head

Universal Design Living Laboratory
The National Demonstration Home & Garden
www.UDLL.com