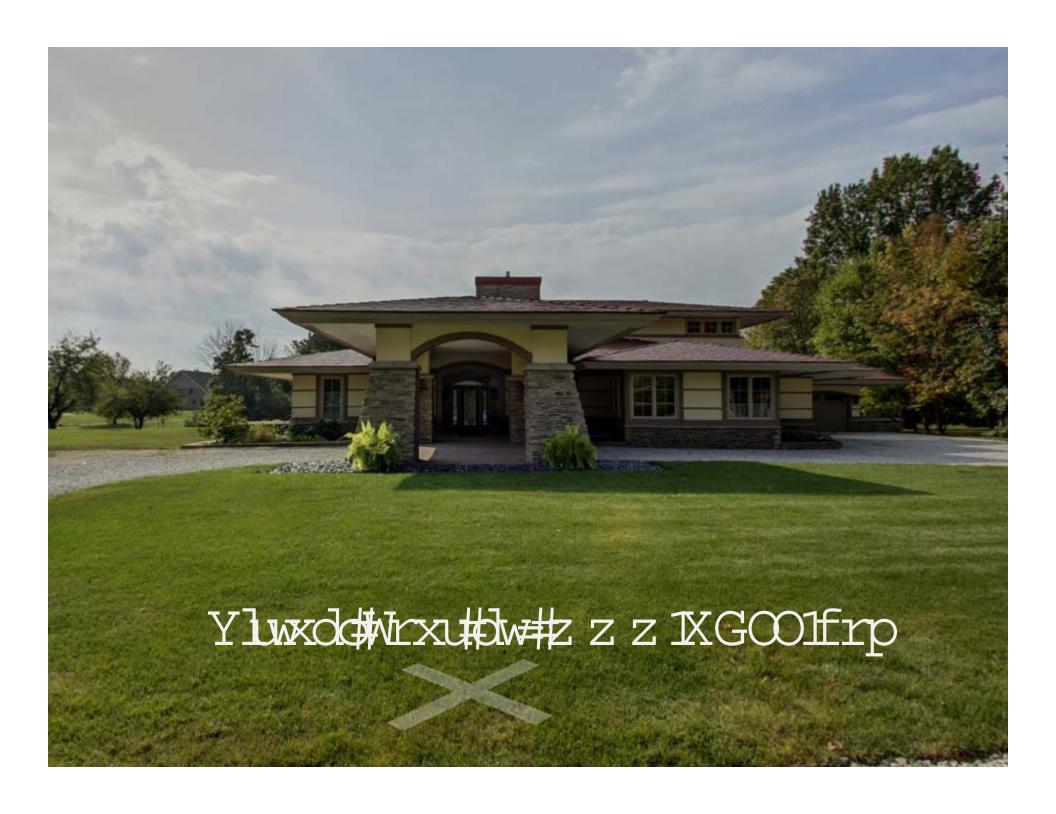

GRANVILLE - A 44-year-old its limbs, according

She was struck in the head

Universal Design Living Laboratory
The National Demonstration Home & Garden
www.UDLL.com