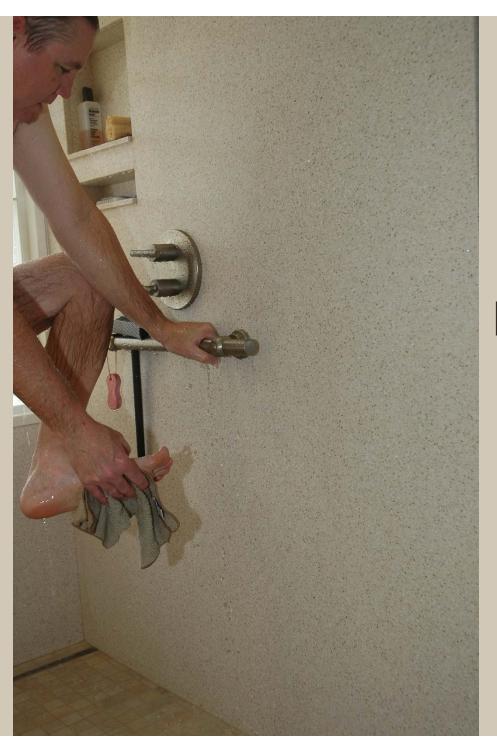

#### Universal Design Shower Features

- Grab bar
- Adjustable height nozzle
- Lever handle faucet
- Pre-set temperature control
- Shelves for soap & shampoo
- Ergonomic shower chair