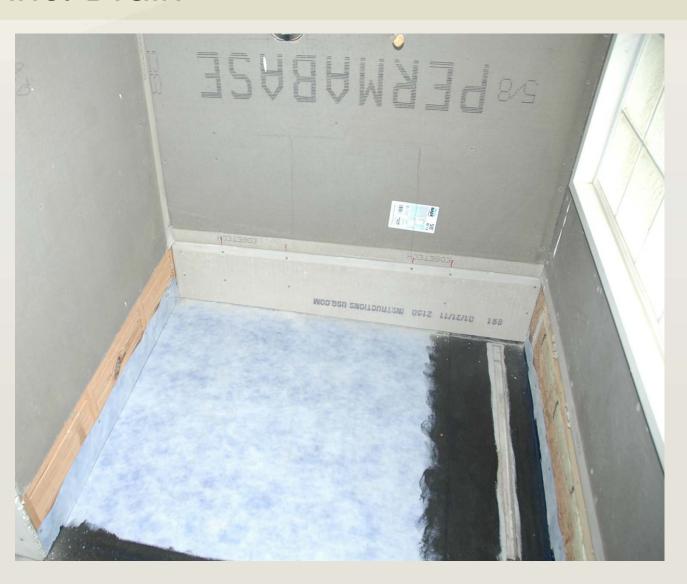

#### **Curbless Shower**

- ¾" Plywood grab bar reinforcement
- 2" X 8" for shower seat reinforcement
- Soap niche recessed in wall

#### Universal Design Shower Features

- Grab bar
- Adjustable height nozzle
- Lever handle faucet
- Pre-set temperature control
- Shelves for soap & shampoo
- Ergonomic shower chair