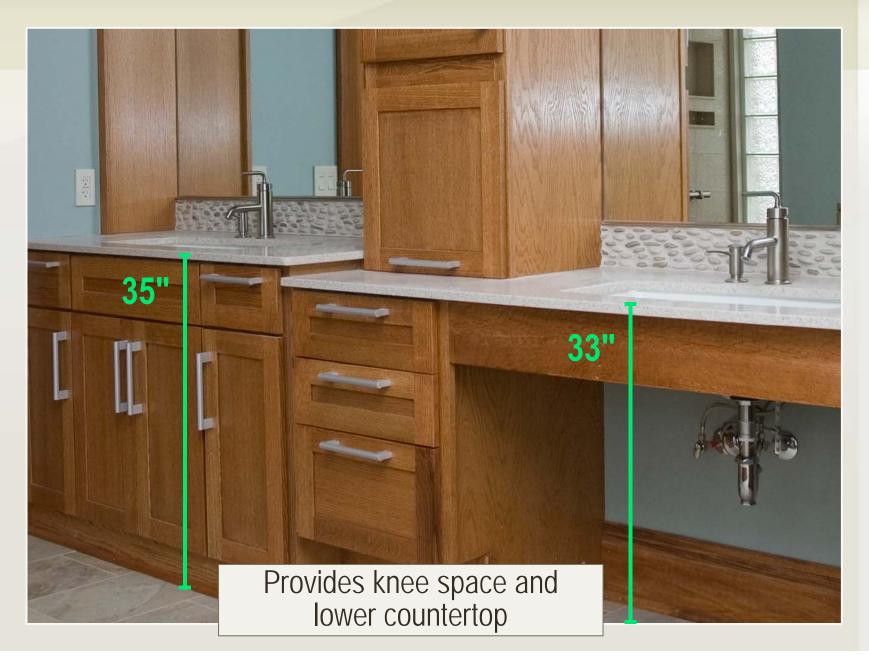

LED lights Low maintenance Independence Safety Comfort Spa experience





#### **Curbless Shower**



- ¾" Plywood grab bar reinforcement
- 2" X 8" for shower seat reinforcement
- Soap niche recessed in wall

#### Universal Design Shower Features



- Grab bar
- Adjustable height nozzle
- Lever handle faucet
- Pre-set temperature control
- Shelves for soap & shampoo
- Ergonomic shower chair

#### **Channel Drain**



## Universal Design Shower Features for Safety



- Floor sloped to remove water
- Drain on rear wall
- Non-slip ceramic tile floor





Balance Bar







- Comfort height 17 to 19" from the floor
- Install center of toilet ring 18" from side wall
- Dual flush
- Low water use 1.1 to 1.28 gallons per flush



## Universal Design Bathtub Features







#### Master Bathroom





## Wardrobe/ Laundry Room

Motion sensor LED lights
Daylight
Clothing storage
Wash & dry
Iron
Pack & unpack
Humidity control

Independence

#### Wardrobe Universal Design Features



Two heights of closet rods 33 ½" countertop – center island

50% accessible shelves and hanging storage

## Wardrobe Universal Design Features



Front loading washer/dryer on pedestals

Full length mirror Low hanging rod

Roll under sink

# Universal Design Ironing Board







Universal Design Living Laboratory Virtual Tour: www.UDLL.com Rosemarie Rossetti, Ph.D.

Rosemarie@UDLL.com

Phone: 614-471-6100



# What questions or comments do you have?







This entire presentation is the property of Rosemarie Rossetti, Ph.D.

Copyright 2015