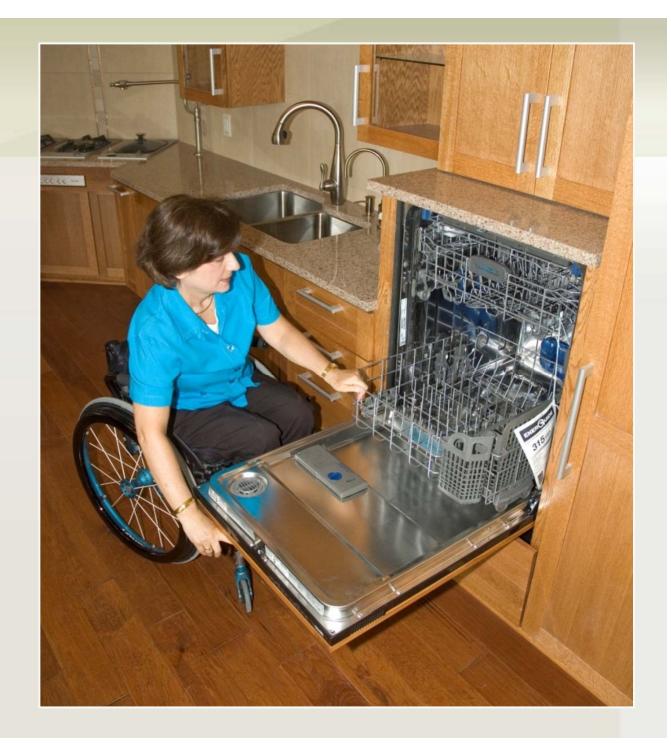

gn Certification Programs









# Front Entry



Welcoming Approachable Gentle grade Protected from weather Smooth ride No step entry Motion light







# Multiple Door Peep Holes Level Threshold







# Front Entry & Landscape Bed



## Back side of the home



# 6' Overhang & Drainage Away from the Home





# Kitchen

Ease of use for all Safety Independence



# Perimeter countertop



#### Foot rest must clear toe kick



### Microwave and Oven



# Knee Space Under Cooktop





In counter steamer/pasta cooker with drain

Pot filler

# Deep Drawers



#### Pull Out Pantry & Cabinet Hardware



- Don't just focus on the shape Ex. "C", "D", lever
- Focus on the:
  - Size
  - Orientation
  - Placement
  - Finish
  - Embellishments





## Knee Space Under Sink

## Raised Dishwasher





#### Bathroom

Daylight Motion sensor LED lights Low maintenance Independence Safety Comfort Spa experience





#### **Curbless Shower**



- ¾" Plywood grab bar reinforcement
- 2" X 8" for shower seat reinforcement
- Soap niche recessed in wall

#### Universal Design Shower Features



- Grab bar
- Adjustable height nozzle
- Lever handle faucet
- Pre-set temperature control
- Shelves for soap & shampoo
- Ergonomic shower chair

#### **Channel Drain**



## Universal Design Shower Features for Safety



- Floor sloped to remove water
- Drain on rear wall
- Non-slip ceramic tile floor





Balance Bar







- Comfort height 17 to 19" from the floor
- Install center of toilet ring 18" from side wall
- Dual flush
- Low water use 1.1 to 1.28 gallons per flush



## Universal Design Batht