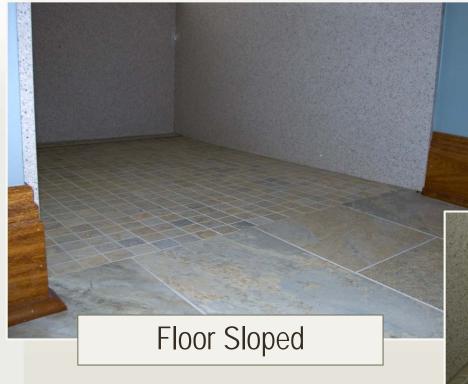

## Universal Design Shower Features for Safety

- Floor sloped to remove water
- Drain on rear wall
- Non-slip ceramic tile floor

Balance Bar

- Comfort height 17 to 19" from the floor
- Install center of toilet ring 18" from side wall
- Dual flush
- Low water use 1.1 to 1.28 gallons per flush