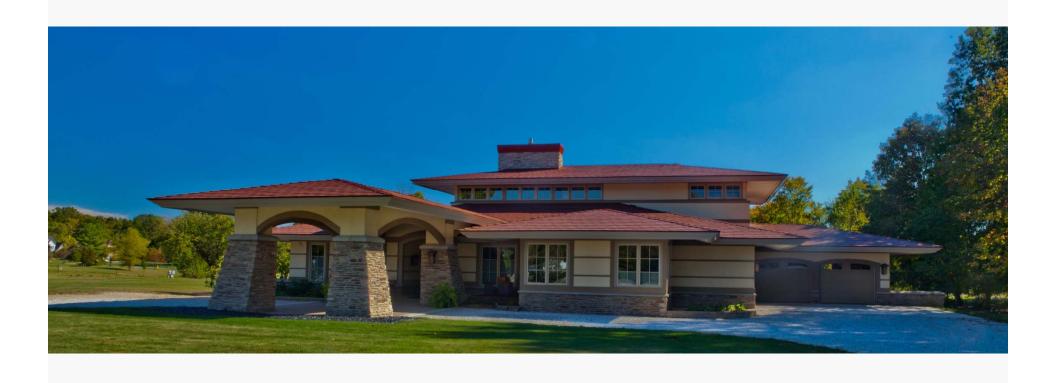

GRANVILLE - A 44-year-old its limbs, according

She was struck in the head

Universal Design Living Laboratory
The National Demonstration Home & Garden
www.UDLL.com