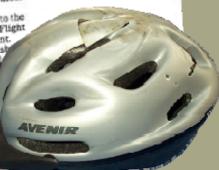

# "Ny life changed in an instant."

unpredicted, unprecedented, irreversible change

#### Woman hit by tree limb remains hospitalized

woman remains hospitalized in Granville Fire Chief Columbus after being injured Schafer. Rose Marie Rossetti, 44, of and pinned under the limb, Her by a falling tree limb Saturday. Gahanna, is listed in serious husband wasn't injured.

condition at Grant Medical

Rossetti had been flown to the Columbus facility by MedFlight after the 5:45 p.m. accident. Rossetti and her hus were riding their bicy the path about a mil Granville when down and she w

GRANVILLE - A 44-year-old its limbs, according

She was struck in the head

Universal Design Living Laboratory
The National Demonstration Home & Garden
www.UDLL.com