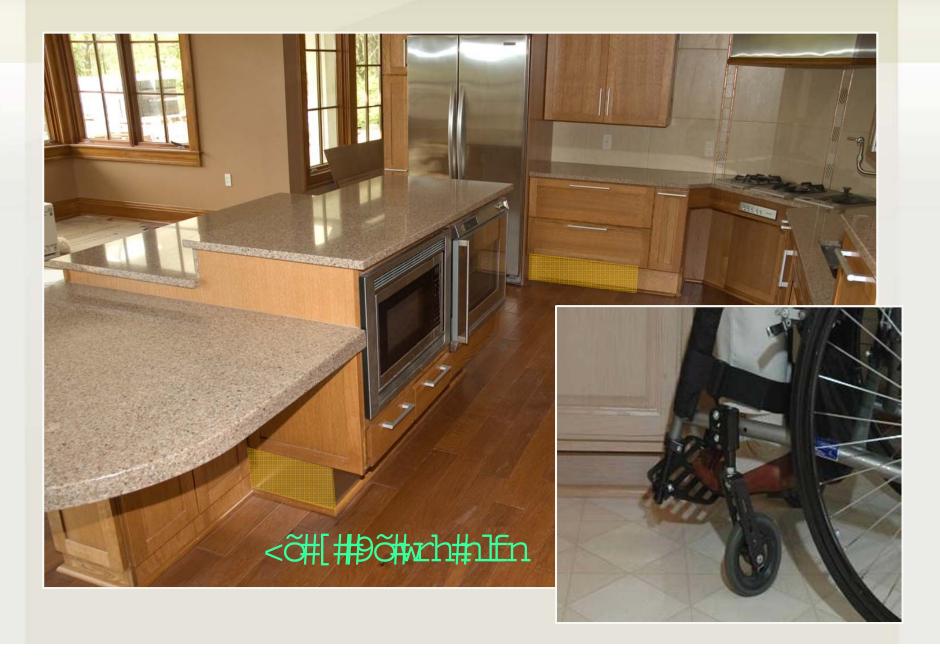

after the 5:45 p.m. accident. Rossetti and her hus were riding their bicy the path about a mil Granville when down and she w

GRANVILLE - A 44-year-old its limbs, according

She was struck in the head













Universal Design Living Laboratory
The National Demonstration Home & Garden
www.UDLL.com

# Green Building Certification Programs







# Universal Design Certification Programs









# Front Entry



Welcoming Approachable Gentle grade Protected from weather Smooth ride No step entry Motion light







# Multiple Door Peep Holes Level Threshold







# Front Entry & Landscape Bed



## Back side of the home



# 6' Overhang & Drainage Away from the Home





# Kitchen

Ease of use for all Safety Independence



# Perimeter countertop



#### Foot rest must clear toe kick



### Microwave and Oven



# Knee Space Under Cooktop





In counter steamer/pasta cooker with drain

Pot filler

# Deep Drawers



#### Pull Out Pantry & Cabinet Hardware



- Don't just focus on the shape Ex. "C", "D", lever
- Focus on the:
  - Size
  - Orientation
  - Placement
  - Finish
  - Embellishments





## Knee Space Under Sink

## Raised Dishwasher





#### Bathroom

Daylight Motion sensor LED lights Low maintenance Independence Safety Comfort Spa experience





#### **Curbless Shower**



- ¾" Plywood grab bar reinforcement
- 2" X 8" for shower seat reinforcement
- Soap niche recessed in wall

#### Universal Design Shower Features



- Grab bar
- Adjustable height nozzle
- Lever handle faucet
- Pre-set temperature control
- Shelves for soap & shampoo
- Ergonomic shower ch