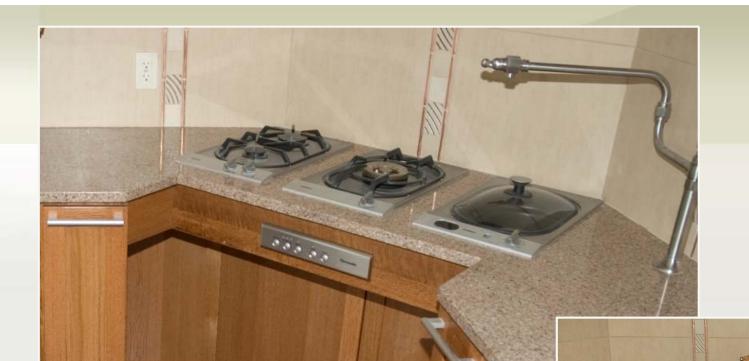

# Knee Space Under Cooktop

In counter steamer/pasta cooker with drain

Pot filler