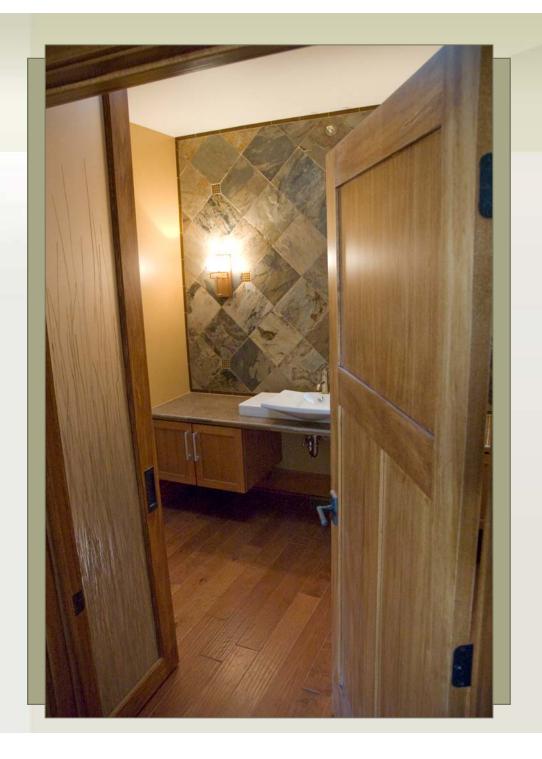

Certification Programs









# Front Entry



Welcoming Approachable Gentle grade Protected from weather Smooth ride No step entry Motion light







# Multiple Door Peep Holes Level Threshold







# Front Entry & Landscape Bed



## Back side of the home



# 6' Overhang & Drainage Away from the Home





# Kitchen

Ease of use for all Safety Independence



# Perimeter countertop



#### Foot rest must clear toe kick



### Microwave and Oven



# Knee Space Under Cooktop





In counter steamer/pasta cooker with drain

Pot filler

# Deep Drawers



#### Pull Out Pantry & Cabinet Hardware



- Don't just focus on the shape Ex. "C", "D", lever
- Focus on the:
  - Size
  - Orientation
  - Placement
  - Finish
  - Embellishments





## Knee Space Under Sink

## Raised Dishwasher





#### Bathroom

Daylight Motion sensor LED lights Low maintenance Independence Safety Comfort Spa experience





#### **Curbless Shower**



- ¾" Plywood grab bar reinforcement
- 2" X 8" for shower seat reinforcement
- Soap niche recessed in wall

#### Universal Design Shower Features



- Grab bar
- Adjustable height nozzle
- Lever handle faucet
- Pre-set temperature control
- Shelves for soap & shampoo
- Ergonomic shower chair

#### **Channel Drain**



## Universal Design Shower Features for Safety



- Floor sloped to remove water
- Drain on rear wall
- Non-slip ceramic tile floor





Balance Bar







- Comfort height 17 to 19" from the floor
- Install center of toilet ring 18" from side wall
- Dual flush
- Low water use 1.1 to 1.28 gallons per flush



## Universal Design Bathtub