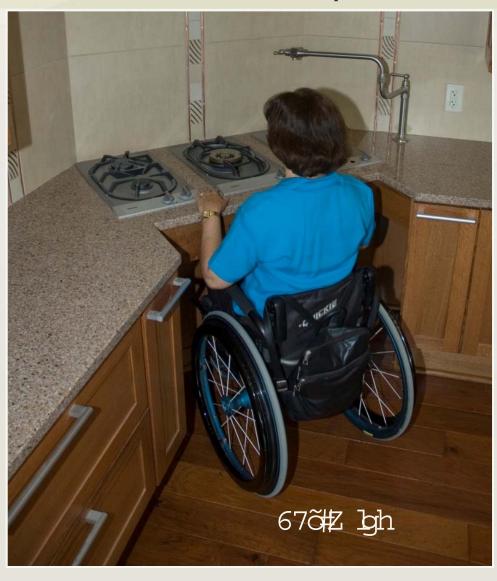

# Kitchen

Ease of use for all Safety Independence

# Knee Space Under Cooktop

In counter steamer/pasta cooker with drain

Pot filler