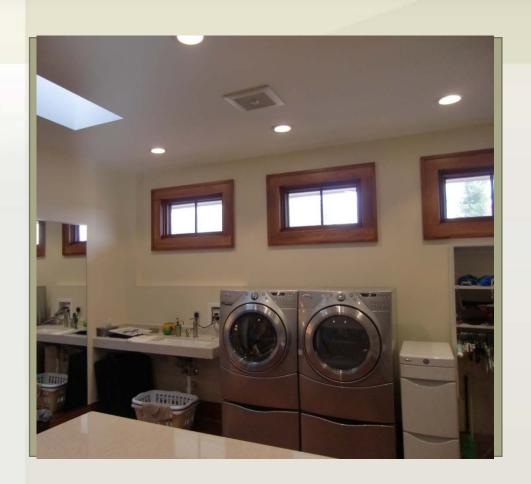

## Wardrobe/ Laundry Room

Motion sensor LED lights
Daylight
Clothing storage
Wash & dry
Iron
Pack & unpack
Humidity control

Independence

## Wardrobe Universal Design Features

Front loading washer/dryer on pedestals

Full length mirror Low hanging rod

Roll under sink