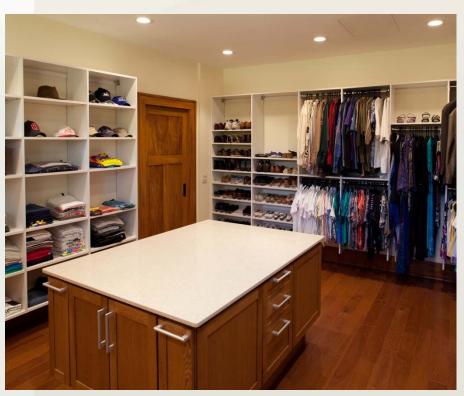

#### Wardrobe Universal Design Features

Two heights of closet rods 33 ½" countertop – center island

50% accessible shelves and hanging storage