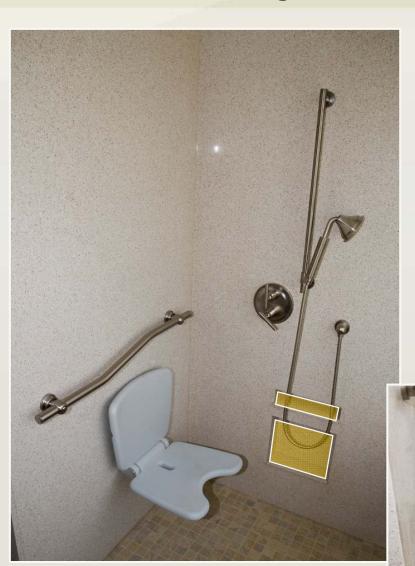

#### Universal Design Shower Features

- Grab bar
- Adjustable height nozzle
- Lever handle faucet
- Pre-set temperature control
- Shelves for soap & shampoo
- Ergonomic shower chair

## Universal Design Shower Features for Safety

- Floor sloped to remove water
- Drain on rear wall
- Non-slip ceramic tile floor

Balance Bar

- Comfort height 17 to 19" from the floor
- Install center of toilet ring 18" from side wall
- Dual flush
- Low water use 1.1 to 1.28 gallons per flush