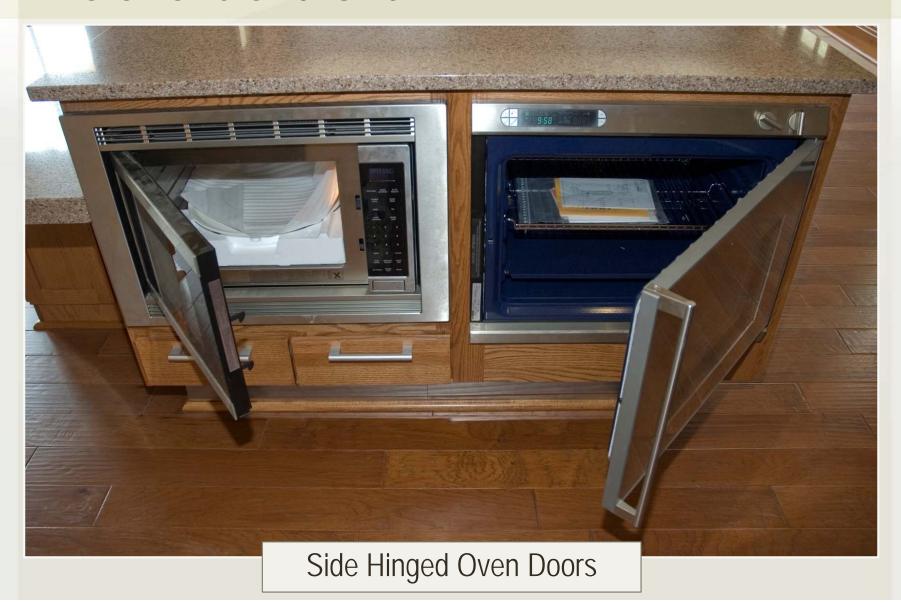

nt. Rossetti and her hus were riding their bicy the path about a mil Granville when down and she w

GRANVILLE - A 44-year-old its limbs, according

She was struck in the head













Universal Design Living Laboratory
The National Demonstration Home & Garden
www.UDLL.com

# Green Building Certification Programs







# Universal Design Certification Programs









# Front Entry



Welcoming Approachable Gentle grade Protected from weather Smooth ride No step entry Motion light







# Multiple Door Peep Holes Level Threshold







# Front Entry & Landscape Bed



## Back side of the home



# 6' Overhang & Drainage Away from the Home





# Kitchen

Ease of use for all Safety Independence



# Perimeter countertop



#### Foot rest must clear toe kick



### Microwave and Oven



# Knee Space Under Cooktop





In counter steamer/pasta cooker with drain

Pot filler

# Deep Drawers



#### Pull Out Pantry & Cabinet Hardware



- Don't just focus on the shape Ex. "C", "D", lever
- Focus on the:
  - Size
  - Orientation
  - Placement
  - Finish
  - Embellishments





## Knee Space Under Sink

## Raised Dishwasher





#### Bathroom

Daylight Motion sensor LED lights Low maintenance Independence Safety Comfort Spa experience





#### **Curbless Shower**



- ¾" Plywood grab bar reinforcement
- 2" X 8" for shower seat reinforcement
- Soap niche recessed in wall

#### Universal Design Shower Features



- Grab bar
- Adjustable height nozzle
- Lever handle faucet
- Pre-set temperature control
- Shelves for soap & shampoo
- Ergonomic shower chair

#### **Channel Drain*