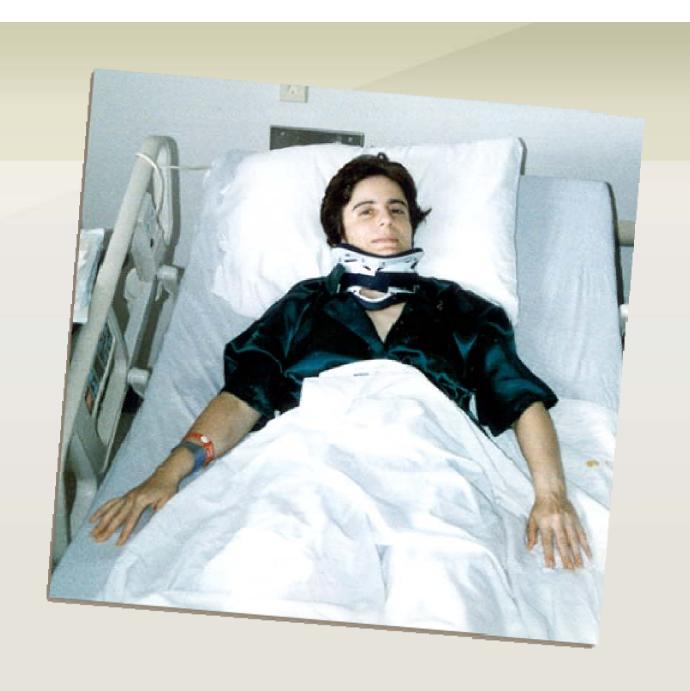

# "Ny life changed in an instant."

unpredicted, unprecedented, irreversible change

#### Woman hit by tree limb remains hospitalized

woman remains hospitalized in Granville Fire Chief Columbus after being injured Schafer. Rose Marie Rossetti, 44, of and pinned under the limb, Her by a falling tree limb Saturday. Gahanna, is listed in serious husband wasn't injured.

condition at Grant Medical

Rossetti had been flown to the Columbus facility by MedFlight after the 5:45 p.m. accident. Rossetti and her hus were riding their bicy the path about a mil Granville when down and she w

GRANVILLE - A 44-year-old its limbs, according

She was struck in the head

Universal Design Living Laboratory
The National Demonstration Home & Garden
www.UDLL.com