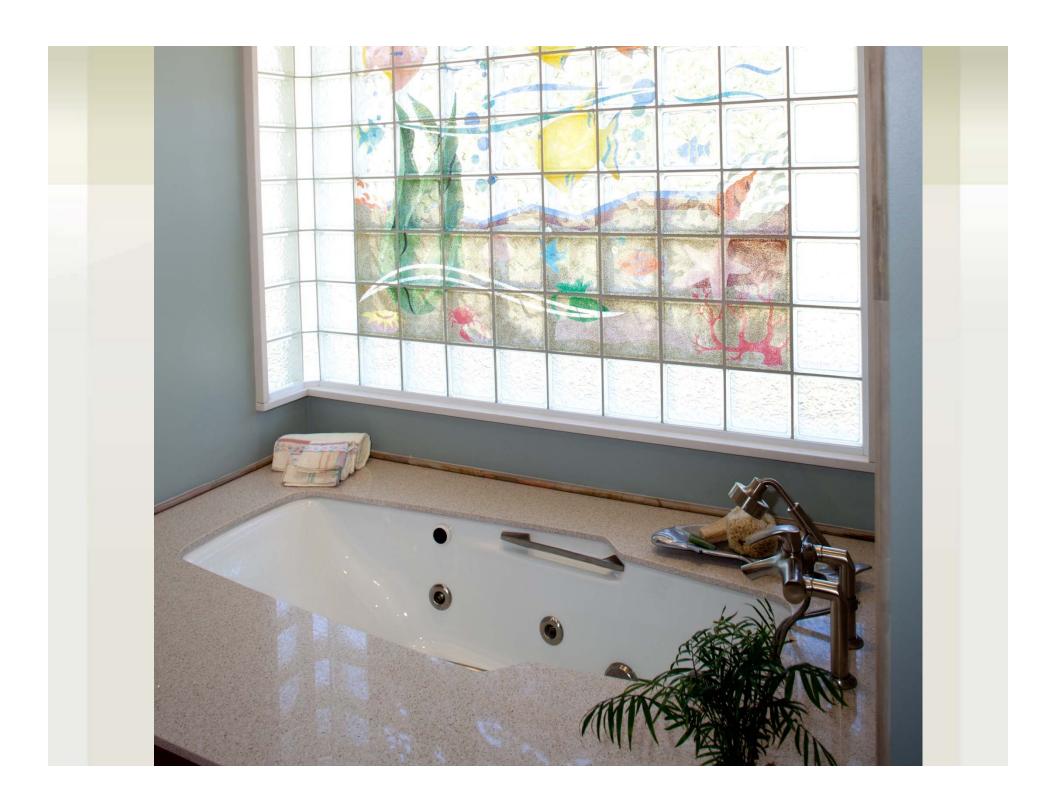

om

Daylight Motion sensor LED lights Low maintenance Independence Safety Comfort Spa experience





#### **Curbless Shower**



- ¾" Plywood grab bar reinforcement
- 2" X 8" for shower seat reinforcement
- Soap niche recessed in wall

#### Universal Design Shower Features



- Grab bar
- Adjustable height nozzle
- Lever handle faucet
- Pre-set temperature control
- Shelves for soap & shampoo
- Ergonomic shower chair

#### **Channel Drain**



## Universal Design Shower Features for Safety



- Floor sloped to remove water
- Drain on rear wall
- Non-slip ceramic tile floor





Balance Bar







- Comfort height 17 to 19" from the floor
- Install center of toilet ring 18" from side wall
- Dual flush
- Low water use 1.1 to 1.28 gallons per flush



## Universal Design Bathtub Features







#### Master Bathroom





## Wardrobe/ Laundry Room

Motion sensor LED lights
Daylight
Clothing storage
Wash & dry
Iron
Pack & unpack
Humidity control

Independence

#### Wardrobe Universal Design Features



Two heights of closet rods 33 ½" countertop – center island

50% accessible shelves and hanging storage

## Wardrobe Universal Design Features



Front loading washer/dryer on pedestals

Full length mirror Low hanging rod

Roll under sink

# Universal Design Ironing Board







Universal Design Living Laboratory Virtual Tour: www.UDLL.com Rosemarie Rossetti, Ph.D.

Rosemarie@UDLL.com

Phone: 614-471-6100



# What questions or comments do you have?







This entire presentation is the property of Rosemarie Rossetti, Ph.D.

Copyright 2015