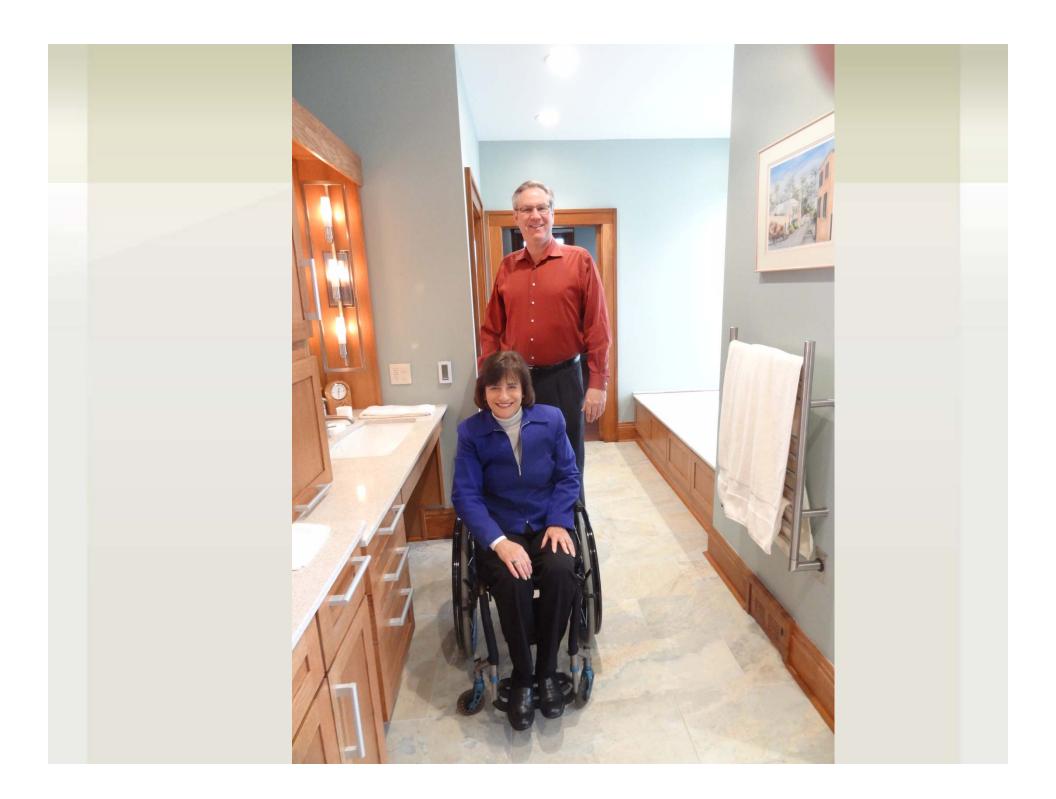

Daylight Motion sensor LED lights Low maintenance Independence Safety Comfort Spa experience





#### **Curbless Shower**



- ¾" Plywood grab bar reinforcement
- 2" X 8" for shower seat reinforcement
- Soap niche recessed in wall

#### Universal Design Shower Features



- Grab bar
- Adjustable height nozzle
- Lever handle faucet
- Pre-set temperature control
- Shelves for soap & shampoo
- Ergonomic shower chair

#### **Channel Drain**



## Universal Design Shower Features for Safety



- Floor sloped to remove water
- Drain on rear wall
- Non-slip ceramic tile floor





Balance Bar







- Comfort height 17 to 19" from the floor
- Install center of toilet ring 18" from side wall
- Dual flush
- Low water use 1.1 to 1.28 gallons per flush



## Universal Design Bathtub Features







#### Master Bathroom





## Wardrobe/ Laundry Room

Motion sensor LED lights
Daylight
Clothing storage
Wash & dry
Iron
Pack & unpack
Humidity control

Independence

#### Wardrobe Universal Design Features



Two heights of closet rods 33 ½" countertop – center island

50% accessible shelves and hanging storage

## Wardrobe Universal Design Features



Front loading washer/dryer on pedestals

Full length mirror Low hanging rod

Roll under sink

# Universal Design Ironing Board







Universal Design Living Laboratory Virtual Tour: www.UDLL.com Rosemarie Rossetti, Ph.D.

Rosemarie@UDLL.com

Phone: 614-471-6100



# What questions or comments do you have?







This entire presentation is the property of Rosemarie Rossetti, Ph.D.

Copyright 2015