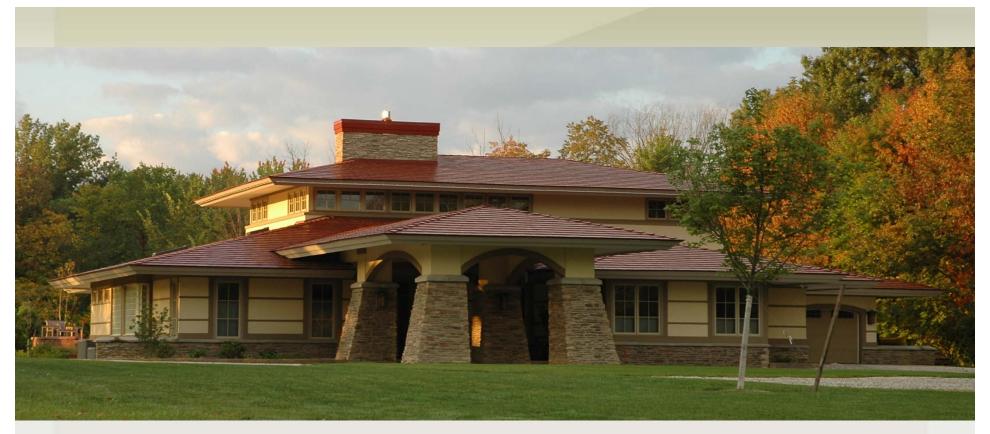

GRANVILLE - A 44-year-old its limbs, according

She was struck in the head

Universal Design Living Laboratory
The National Demonstration Home & Garden
www.UDLL.com

## Back side of the home