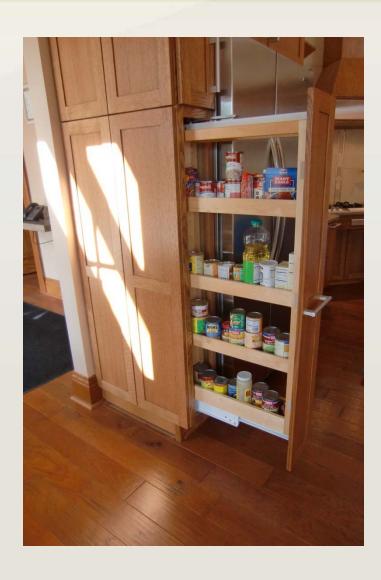

#### Pull Out Pantry & Cabinet Hardware

- Don't just focus on the shape Ex. "C", "D", lever
- Focus on the:
  - Size
  - Orientation
  - Placement
  - Finish
  - Embellishments