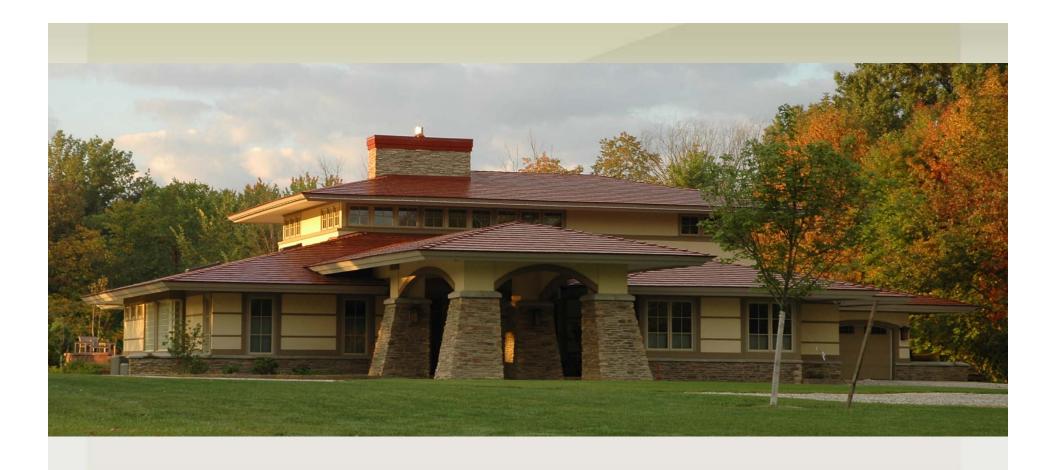

GRANVILLE - A 44-year-old its limbs, according

She was struck in the head

Universal Design Living Laboratory
The National Demonstration Home & Garden
www.UDLL.com

## Back side of the home