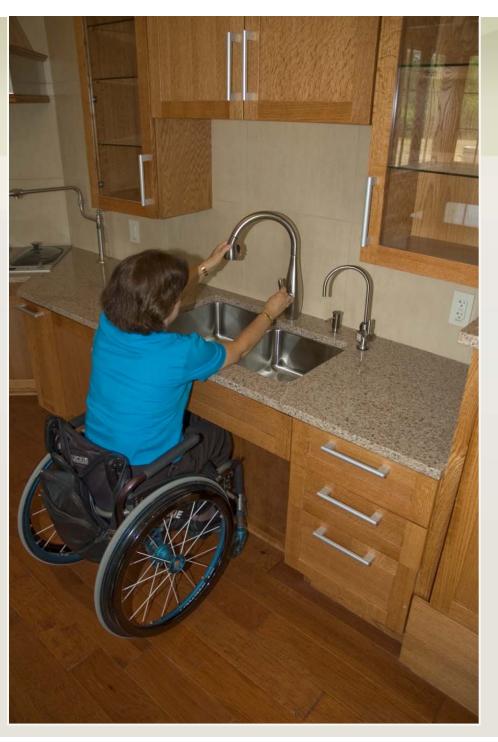

ing Certification Programs







# Universal Design Certification Programs









# Front Entry



Welcoming Approachable Gentle grade Protected from weather Smooth ride No step entry Motion light







# Multiple Door Peep Holes Level Threshold







# Front Entry & Landscape Bed



## Back side of the home



# 6' Overhang & Drainage Away from the Home





# Kitchen

Ease of use for all Safety Independence



# Perimeter countertop



#### Foot rest must clear toe kick



### Microwave and Oven



# Knee Space Under Cooktop





In counter steamer/pasta cooker with drain

Pot filler

# Deep Drawers



#### Pull Out Pantry & Cabinet Hardware



- Don't just focus on the shape Ex. "C", "D", lever
- Focus on the:
  - Size
  - Orientation
  - Placement
  - Finish
  - Embellishments





## Knee Space Under Sink

## Raised Dishwasher





#### Bathroom

Daylight Motion sensor LED lights Low maintenance Independence Safety Comfort Spa experience





#### **Curbless Shower**



- ¾" Plywood grab bar reinforcement
- 2" X 8" for shower seat reinforcement
- Soap niche recessed in wall

#### Universal Design Shower Features



- Grab bar
- Adjustable height nozzle
- Lever handle faucet
- Pre-set temperature control
- Shelves for soap & shampoo
- Ergonomic shower chair

#### **Channel Drain**



## Universal Design Shower Features for Safety



- Floor sloped to remove water
- Drain on rear wall
- Non-slip ceramic tile floor





Balance Bar







- Comfort height 17 to 19" from the floor
- Install center of toilet ring 18" from side wall
- Dual flush
- Low water use 1.1 to 1