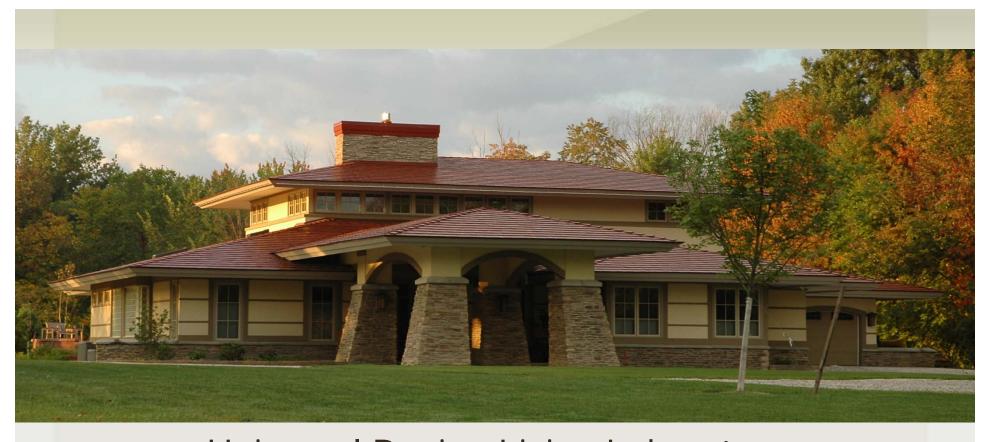

GRANVILLE - A 44-year-old its limbs, according

She was struck in the head

Universal Design Living Laboratory
The National Demonstration Home & Garden
www.UDLL.com