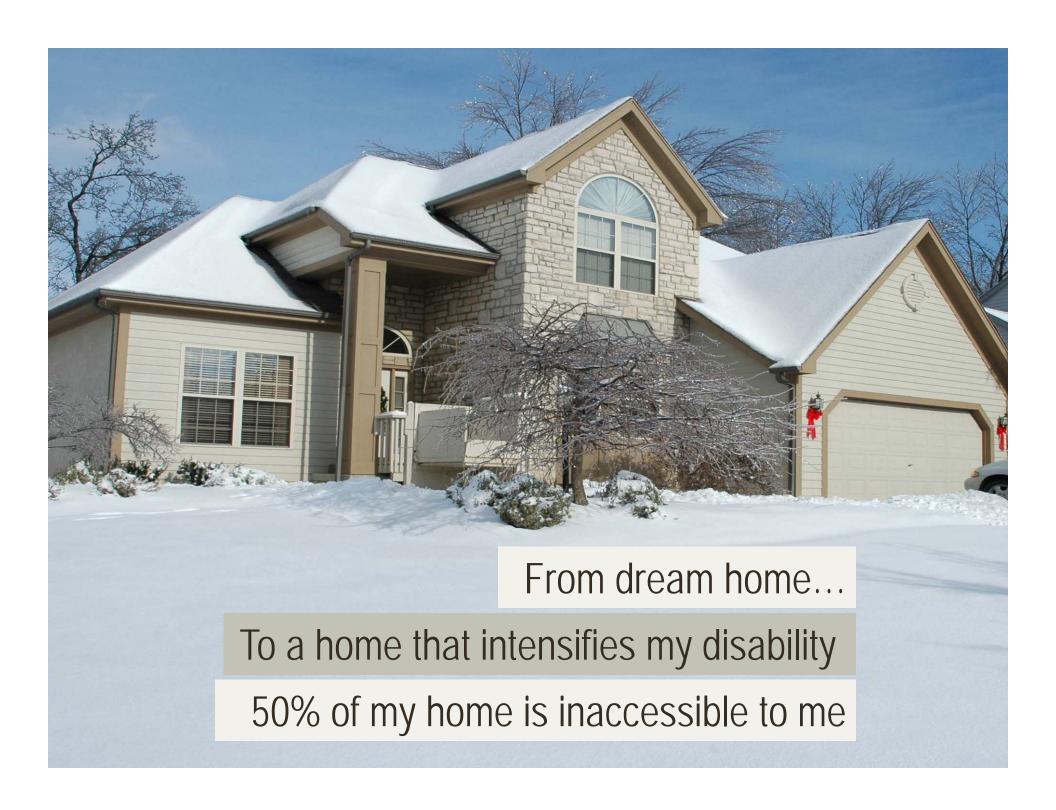

# "Ny life changed in an instant."

unpredicted, unprecedented, irreversible change

#### Woman hit by tree limb remains hospitalized

woman remains hospitalized in Granville Fire Chief Columbus after being injured Schafer. Rose Marie Rossetti, 44, of and pinned under the limb, Her by a falling tree limb Saturday. Gahanna, is listed in serious husband wasn't injured.

condition at Grant Medical

Rossetti had been flown to the Columbus facility by MedFlight after the 5:45 p.m. accident. Rossetti and her hus were riding their bicy the path about a mil Granville when down and she w

GRANVILLE - A 44-year-old its limbs, according

She was struck in the head

Universal Design Living Laboratory
The National Demonstration Home & Garden
www.UDLL.com